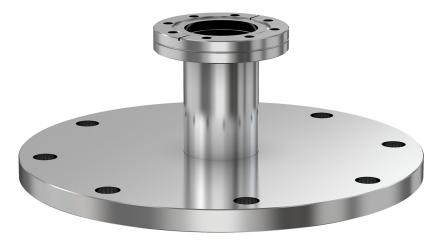

# **CF to ASA straight adapter nipple** 2.75" OD CF to 16" OD ASA straight adapter nipple

Part number: AN-275-ASA-16

### **CF to ASA straight adapter nipple** 2.75" OD CF to 16" OD ASA straight adapter nipple

- Enables easy joining of two different flanges or fittings
- Most popular types & combinations listed
- Contact us at 800-824-4166 if you can't find exactly what you need

### AN-275-ASA-16

| Parameters        | Specifications                     |
|-------------------|------------------------------------|
| Flange 1          | DN 40 CF (2.75" OD)                |
| Adapter Type      | Straight Adapter                   |
| Flange 2          | DN 10 (16" OD)                     |
| Material          | 304 stainless                      |
| Tube OD           | 1-1/2″                             |
| Port Length       | 5.00"                              |
| Vacuum Range      | 1 · 10 <sup>-8</sup> mbar to 1 bar |
| Temperature Range | -20 °C to 150 °C                   |
| Weight            | 43 lbs                             |