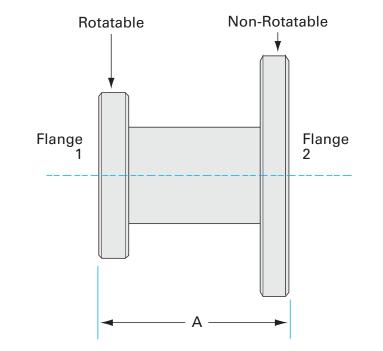

# **CF to ASA straight adapter nipple** 2.75" OD CF to 16" OD ASA straight adapter nipple

Part number: AN-275-ASA-16

### **CF to ASA straight adapter nipple** 2.75" OD CF to 16" OD ASA straight adapter nipple

- Enables easy joining of two different flanges or fittings
- Most popular types & combinations listed
- Contact us at 800-824-4166 if you can't find exactly what you need

Similar Image

| Dimensions<br>(in inches) |       |
|---------------------------|-------|
| Dim A                     | 5.00" |

### AN-275-ASA-16

| Parameters        | Specifications                     |
|-------------------|------------------------------------|
| Flange 1          | DN 40 CF (2.75" OD)                |
| Adapter Type      | Straight Adapter                   |
| Flange 2          | DN 10 (16" OD)                     |
| Material          | 304 stainless                      |
| Tube OD           | 1-1/2″                             |
| Port Length       | 5.00"                              |
| Vacuum Range      | 1 · 10 <sup>-8</sup> mbar to 1 bar |
| Temperature Range | -20 °C to 150 °C                   |
| Weight            | 43 lbs                             |